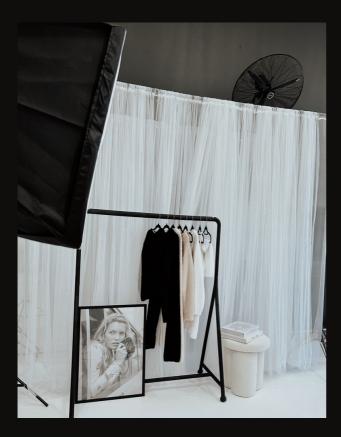

## INCLUSIONS

- 3 Black clothes racks with velvet hangers
- Clothing Steamer
- Triple "Illuminate Mate" rectangle soft box and boom arm lighting Kit
- 3m x 3m moveable backdrop with white mesh and sheer curtain
- Triple muslin cotton backdrop (white, black and green) 3m wide x 6m height
- "Live stream Master" pull up chroma key green screen backdrop for photo/video
- 13" ring light LED Beauty Portable mini pearl |||
- assortment of furniture including chairs, tables, plants, mirrors and stools
- full access to our prop shelves including books, ceramics and candles
- pictures and paintings
- 2 x makeup stations and 2 x change rooms
- coffee machine and kitchenette