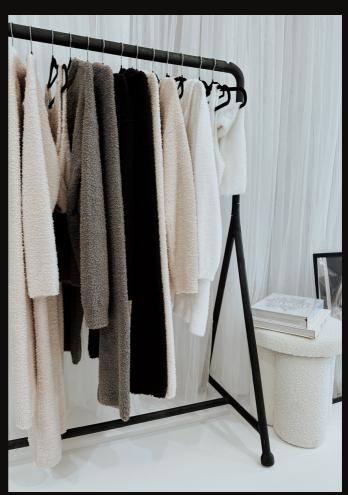

## INCLUSIONS

- 3 Black clothes racks with velvet hangers
- Clothing Steamer
- Triple "Illuminate Mate" rectangle soft box and boom arm lighting Kit
- 3m x 3m moveable backdrop with white mesh and sheer curtain
- Triple muslin cotton backdrop (white, black and green) 3m wide x 6m height
- "Live stream Master" pull up chroma key green screen backdrop for photo/video
- 13" ring light LED Beauty Portable mini pearl |||
- assortment of furniture including chairs, tables, plants, mirrors and stools
- full access to our prop shelves including books, ceramics and candles
- pictures and paintings
- 2 x makeup stations and 2 x change rooms
- coffee machine and kitchenette