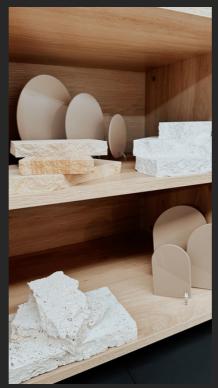

## INCLUSIONS

- 3 Black clothes racks with velvet hangers
- Clothing Steamer
- Triple "Illuminate Mate" rectangle soft box and boom arm lighting Kit
- 3m x 3m moveable backdrop with white mesh and sheer curtain
- Triple muslin cotton backdrop (white, black and green) 3m wide x 6m height
- "Live stream Master" pull up chroma key green screen backdrop for photo/video
- 13" ring light LED Beauty Portable mini pearl |||
- assortment of furniture including chairs, tables, plants, mirrors and stools
- full access to our prop shelves including books, ceramics and candles
- pictures and paintings
- 2 x makeup stations and 2 x change rooms
- coffee machine and kitchenette