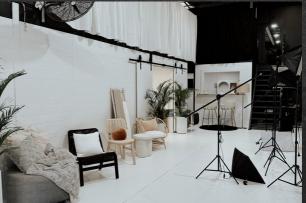

Our thoughtfully designed studio is furnished with endless photo and video areas that cater to a wide spectrum of looks and aesthetics.

2/76 Dover drive, Burleigh Heads, Qld

## INCLUSIONS

- 3 Black clothes racks with velvet hangers
- Clothing Steamer
- Triple "Illuminate Mate" rectangle soft box and boom arm lighting Kit
- 3m x 3m moveable backdrop with white mesh and sheer curtain
- Triple muslin cotton backdrop (white, black and green) 3m wide x 6m height
- "Live stream Master" pull up chroma key green screen backdrop for photo/video
- 13" ring light LED Beauty Portable mini pearl |||
- assortment of furniture including chairs, tables, plants, mirrors and stools
- full access to our prop shelves including books, ceramics and candles
- pictures and paintings
- 2 x makeup stations and 2 x change rooms
- coffee machine and kitchenette