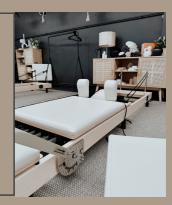

#### **REFORMER PILATES**

- STUNNING MAPLE WOOD FRAME.
- HIGH QUALITY, HEAVY USE UPHOLSTERY.
- PROFESSIONAL DOUBLE LOOP FOOT/HAND PADDED STRAPS
- EASILY ADJUSTABLE 5 POSITION FOOT BAR
- $\cdot$  THREE POSITION HEAD RESTAND FOOT STRAP
- 5 COMMERCIAL SPRINGS, INCLUDING 2X HEAVY [RED], 2X MEDIUM [BLUE], AND 1X LIGHT [YELLOW