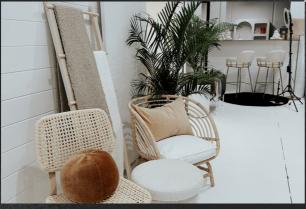

Our thoughtfully designed studio is furnished with endless photo and video areas that cater to a wide spectrum of looks and aesthetics.

2/76 Dover drive, Burleigh Heads, Qld

## INCLUSIONS

- 3 Black clothes racks with velvet hangers
- Clothing Steamer
- Triple "Illuminate Mate" rectangle soft box and boom arm lighting Kit
- 3m x 3m moveable backdrop with white mesh and sheer curtain
- Triple muslin cotton backdrop (white, black and green) 3m wide x 6m height
- "Live stream Master" pull up chroma key green screen backdrop for photo/video
- 13" ring light LED Beauty Portable mini pearl |||
- assortment of furniture including chairs, tables, plants, mirrors and stools
- full access to our prop shelves including books, ceramics and candles
- pictures and paintings
- 2 x makeup stations and 2 x change rooms
- coffee machine and kitchenette