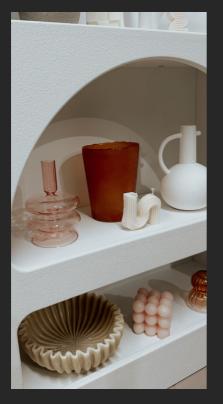

## INCLUSIONS

- 3 Black clothes racks with velvet hangers
- Clothing Steamer
- Triple "Illuminate Mate" rectangle soft box and boom arm lighting Kit
- 3m x 3m moveable backdrop with white mesh and sheer curtain
- Triple muslin cotton backdrop (white, black and green) 3m wide x 6m height
- "Live stream Master" pull up chroma key green screen backdrop for photo/video
- 13" ring light LED Beauty Portable mini pearl |||
- assortment of furniture including chairs, tables, plants, mirrors and stools
- full access to our prop shelves including books, ceramics and candles
- pictures and paintings
- 2 x makeup stations and 2 x change rooms
- coffee machine and kitchenette