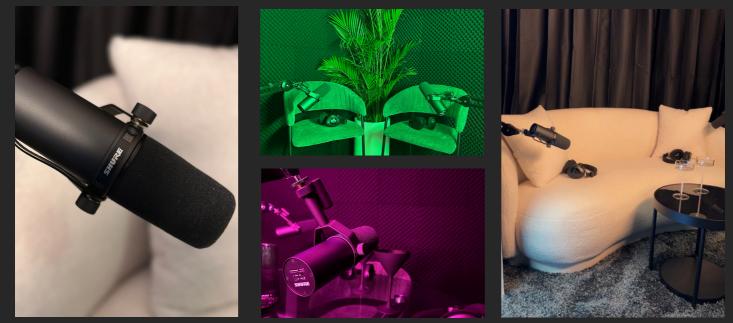

# PODCAST STUDIO

HOURLY (minimum 2 hours)

 $79.0_{+ \text{ GST}}$  per hour

HALF DAY 3 hours 220+ GST FULL DAY 6 hours \$400

+ GST

### INCLUSIONS

- 3 x Shure SM7B Broadcast Dynamic Vocal Microphone
- 3 x Rode NTH100M Studio Headphone
- Rode RCP11-1 RodeCasterPro 11 integrated audio Production Studio
- 3 x Rode PSA1 Professional Studio Boom Arms
- 3 x standing mic stands
- Assortment of furniture (please advise in advanced)
  - Double seater boucle couch
  - 2 x single seater boucle couch
  - 4 x grey seater glass table
  - 2 x grey leaner seats
- Triple "Illuminate Mate" rectangle soft box and boom arm lighting Kit
- Triple muslin cotton backdrop (white, black and green) 3m wide x 6m height
- "Live steam Master" pull up chroma key green screen backdrop for photo/video
- 13" ring light LED Beauty Portable mini pearl |||