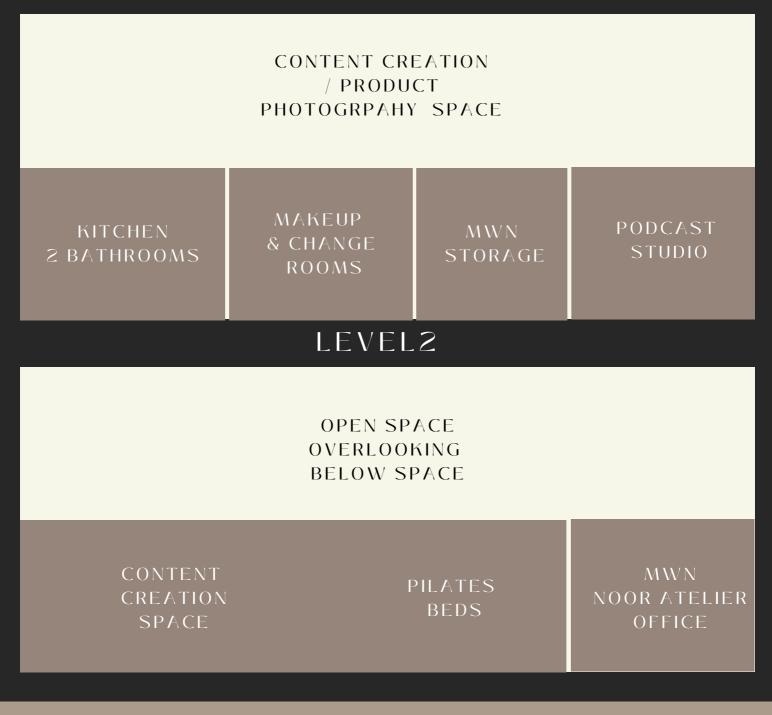

tands
- Assortment of furniture (please advise in advanced)
  - Double seater boucle couch
  - 2 x single seater boucle couch
  - 4 x grey seater glass table
  - 2 x grey leaner seats
- Triple "Illuminate Mate" rectangle soft box and boom arm lighting Kit
- Triple muslin cotton backdrop (white, black and green) 3m wide x 6m height
- "Live steam Master" pull up chroma key green screen backdrop for photo/video
- 13" ring light LED Beauty Portable mini pearl |||

#### ADD ONS ARE ON PREVIOUS PAGES



WEEKEND RATES - ADD 20% onto regular hourly/daily pricing PLEASE NOTE THAT BUMP IN AND OUT TIME IS INCLUDED IN YOUR ALLOCATED TIME ALLOCATION. PLEASE CHOOSE A LONGER BOOKING IF YOU REQUIRE EXTRA TIME TO BUMP IN AND OUT

> hello@noor-atelier.com www.noor-atelier.com



## FLOOR PLAN

### LEVEL 1



hello@noor-atelier.com www.noor-atelier.com