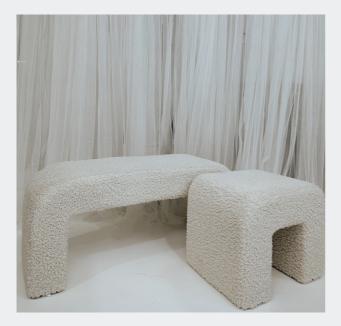

Our thoughtfully designed studio is furnished with endless photo and video areas that cater to a wide spectrum of looks and aesthetics.

2/76 Dover drive, Burleigh Heads, Qld

## INCLUSIONS

- 3 Black clothes racks with velvet hangers
- Clothing Steamer
- Triple "Illuminate Mate" rectangle soft box and boom arm lighting Kit
- 3m x 3m moveable backdrop with white mesh and sheer curtain
- Triple muslin cotton backdrop (white, black and green) 3m wide x 6m height
- "Live stream Master" pull up chroma key green screen backdrop for photo/video
- 13" ring light LED Beauty Portable mini pearl |||
- assortment of furniture including chairs, tables, plants, mirrors and stools
- full access to our prop shelves including books, ceramics and candles
- pictures and paintings
- 2 x makeup stations and 2 x change rooms
- coffee machine and kitchenette